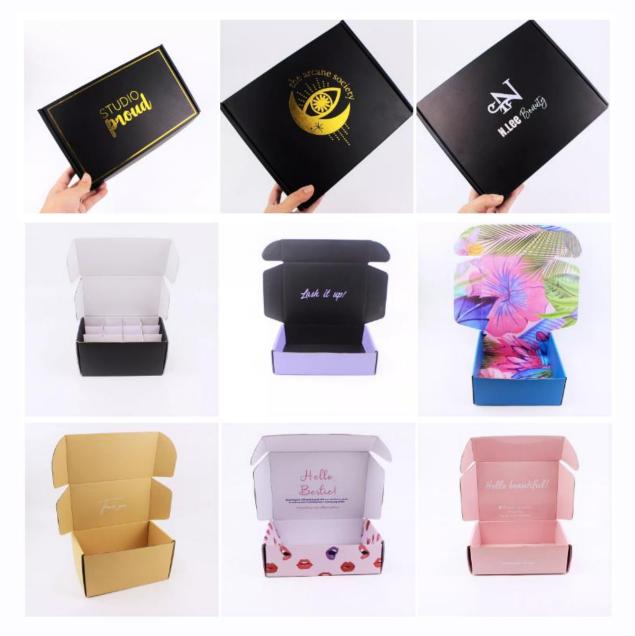

# 01.Corrugated Paper Box

01-1. Packaging Box For Shipping

Box: sturdy, load-bearing ,enough strong for shipping

01-1. Packaging Box For Shipping

T-02

T-03

T-04

T-05

Our company supports structure customization. If your product is special or needs to be fixed in the box, we can develop a suitable lining according to your product to prevent the product from moving in the box during transportation or use. The size is also not fixed and can be tailored to your needs, MOQ is 500pcs for custom-made products