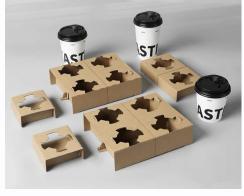

### 08-1. Paper Cup

# **Popular Color** Kraft Cup/White Cup with design print

Popular Size

Print Color

Single or colorful print, based on your design request

MOQ

Standard size:1000pcs

# You May Buy Together

Lid of paper cup Straws for coffee Cup Recycle Cup Holder