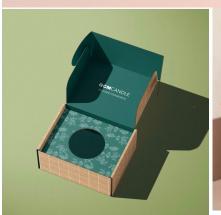

|
| Carft                 | Foild stamping, color can be gold, silver, red, purple and so on, UV sport, Embossed, Debossed and so on                                                                                                                                                     |

Our company supports structure customization. If your product is special or needs to be fixed in the box, we can develop a suitable lining according to your product to prevent the product from moving in the box during transportation or use. The size is also not fixed and can be tailored to your needs, MOQ is 500pcs for custom-made products

# 01.Corrugated Paper Box 01-2. More Shape Of Packaging Box















Page 6

# 01.Corrugated Paper Box 01-2. More Shape Of Packaging Box























| Popular Box<br>Size | 25*25*60mm for 10ml box<br>30x80mm for 10ml bottle label                                                 |
|---------------------|----------------------------------------------------------------------------------------------------------|
| Thickness           | 250gsm,300gsm,350gsm white card paper based on request                                                   |
| Print Options       | CMYK or Pantone colors                                                                                   |
| Finish              | Glossy/Matt Lamination<br>Recyclable ink,Gold/sliver Foil Stamping<br>Spot UV, Embossed, etc.            |
| Carft               | Foild stamping, color