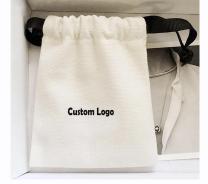

Made Bags Based on your request about logo colors, Size, and quantities request. Moq is Standard size: 100pcs customized size: 1000pcs

Reference More At Next Image For Size List

| Min Size        | 10x15cm<br>14x20cm                                  | Small items, cosmetics, hair accessories                        |
|-----------------|-----------------------------------------------------|-----------------------------------------------------------------|
| Small Size      | 17x25cm<br>20x25cm<br>20x28cm<br>20x30cm            | Toiletries,towel and underwear                                  |
| Middle<br>Size  | 24x35cm<br>25x30cm<br>25x35cm<br>28x36cm<br>28x40cm | T-shirt, jeans, and scarf                                       |
| Big Size        | 30x40cm<br>35x45cm                                  | Hoodies, sweaters and blankets<br>Jacket,windbreaker,sportswear |
| Bigger<br>Size  | 40x50cm                                             | Jacket,windbreaker,sportswear suitsand flannel<br>Pajamas       |
| Biggest<br>Size | 45x50cm<br>40x60cm                                  | Thick clothes and pillows                                       |
| MOQ             | Standard s                                          | ize:100pcs customized size:1000pcs                              |