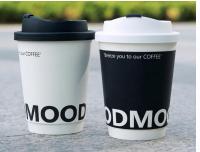

### 08-1. Paper Cup

# **Popular Color** Kraft Cup/White Cup with design print

Popular Size

Print Color

Single or colorful print, based on your design request

MOQ

Standard size:1000pcs