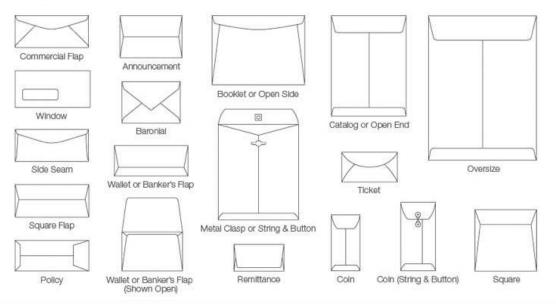

lver Foil Stamping / Embossing & Debossing / Spot UV /                                                         |
| Materails     | Coated Paper, Offset Paper, Kraft Paper, Duplex Paper, Black Paperboard, Paperboard, Ivory board, PVC as well as Special Paper, seed paper, etc |
| Accessories 1 | eyelets: iron eyelets, copper eyelets, plastic eyelets, paper eyelets                                                                           |
| Accessories 2 | string: cotton, waxed, ribbon, plastic hang tags, bullet tags, nylon string, hemp rope,etc                                                      |
| MOQ           | 1000pcs                                                                                                                                         |







# 09-3. Paper Envelope







# 09-3. Paper Envelope

|           | or raper L         | птегор                             | _                                                                            |