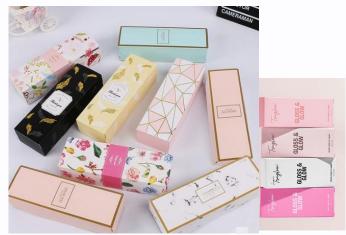

# Lipstick Box, Lip Gloss Paper Packaging with Custom Design

78x22x22mm

88x27x27mm

92x32x20mm

120x20x20

| Popular Box<br>Size | Customized,Stock sizes available. Please check"More Sizes&More Choices" for more details.Common sizes: 23x15x10cm 31x20x10cm 35x23x10cm 40x30x9                                                                                             |
|---------------------|---------------------------------------------------------------------------------------------------------------------------------------------------------------------------------------------------------------------------------------------|
| Materails           | 1.Art paper (128g,157g,200g,210g,230g,250g,300g) 2.lvory board paper(210g,230g,250g,300g) 3.Kraft paper(brown/white kraft paper) (200gsm,250gsm,300gsm,350gsm,400gsm,450gsm) 4.Grey Card Paper:600–1000gsm,1200gsm,1400gsm,1800gsm or more. |
| Print Options       | Offset printing, silk screen printing, and so on, as customer's requirement                                                                                                                                                                 |
| Finish              | Glossy/Matt Lamination Or recyclable ink,Gold/sliver Foil Stamping,Spot UV, Embossed, etc.                                                                                                                                                  |
| Carft               | Foild stamping, color can be gold, silver, red, purple and so on, UV sport, Embossed, Debossed and so on                                                                                                                                    |
| Accessorv           | Ribbon. EVA. PET VAC. Paper trav or Sponge                                                                                                                                                                                                  |