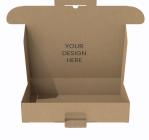

# 01.Corrugated Paper Box

01-1. Packaging Box For Shipping

Box: sturdy, load-bearing ,enough strong for shipping

01-1. Packaging Box For Shipping

T-02

T-03

T-04

T-05

T-14

T-15

T-16

| Popular Box Size      | Customized,Stock sizes available.  Please check"More Sizes&More Choices" for more details.Common sizes:  6 x 6 x 2 in  7 x 5 x 1 ½ in  9 x 6 x 3 in  9 x 7 x 4 in  10 x 8 x 2 in  10 x 8 x 2 in  11 x 8 x 2 in  12 x 9 x 3 in  12 x 9 x 4 in  12 x 12 x 2 in |
|-----------------------|--------------------------------------------------------------------------------------------------------------------------------------------------------------------------------------------------------------------------------------------------------------|
| Thickness             | 0.8-3Mm, It Depends On The Ratio Of The Material                                                                                                                                                                                                             |
| Print Options         | <ul><li>1.Ony External Of Shipping Box</li><li>2. External And Internal Printing Of Mailing Box</li></ul>                                                                                                                                                    |
| <b>Colors Options</b> | Single Color Or Cmyk Colorful Print On Mailer Box                                                                                                                                                                                                            |
| Finish                | Glossy/Matt Lamination Recyclable ink,Gold/sliver Foil Stamping Spot UV, Embossed, etc.                                                                                                                                                                      |
| Carft                 | Foild stamping, color can be gold, silver, red, purple and so on, UV sport, Embossed, Debossed and so on                                                                                                                                                     |

Our company supports structure customization. If your product is special or needs to be fixed in the box, we can develop a suitable lining according to your product to prevent the product from moving in the box during transportation or use. The size is also not fixed and can be tailored to your needs, MOQ is 500pcs for custom-made products