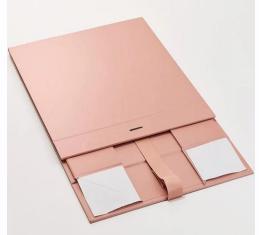

### **Candle Box**

85x85x100mm

# Soap Paper Box Packaging with Custom Design

90\*65\*25mm

95\*85\*30

# Essential oil bottle box,cosmetic bottle box

28\*28\*70mm for 10ML

32\*32\*77mm for 15ml

31\*31\*83mm for 20ml

36\*36\*90mm for 30ml

40\*40\*102mm for 50ml

48\*48\*124mm for 100ml

Custom-Made Size,design,Moq is 100pcs

# Lipstick Box, Lip Gloss Paper Packaging with Custom Design

78x22x22mm

88x27x27mm

92x32x20mm

120x20x20

| Popular Box<br>Size | Customized,Stock sizes available. Please check"More Sizes&More Choices" for more details.Common sizes: 23x15x10cm 31x20x10cm 35x23x10cm 40x30x9                                                                                             |
|---------------------|---------------------------------------------------------------------------------------------------------------------------------------------------------------------------------------------------------------------------------------------|
| Materails           | 1.Art paper (128g,157g,200g,210g,230g,250g,300g) 2.lvory board paper(210g,230g,250g,300g) 3.Kraft paper(brown/white kraft paper) (200gsm,250gsm,300gsm,350gsm,400gsm,450gsm) 4.Grey Card Paper:600–1000gsm,1200gsm,1400gsm,1800gsm or more. |
| Print Options       | Offset printing, silk screen printing, and so on, as customer's requirement                                                                                                                                                                 |
| Finish              | Glossy/Matt Lamination Or recyclable ink,Gold/sliver Foil Stamping,Spot UV, Embossed, etc.                                                                                                                                                  |
| Carft               | Foild stamping, color can be gold, silver, red, purple and so on, UV sport, Embossed, Debossed and so on                                                                                                                                    |
| Accessorv           | Ribbon. EVA. PET VAC. Paper trav or Sponge                                                                                                                                                                                                  |