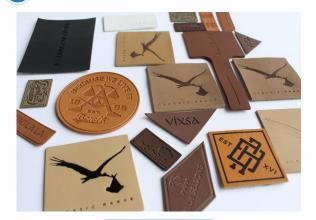

# 09-1. Cloth Label:Woven label:Main label,Size label,Care label,Name label,Wash label

| Background | Heat seal backing / plastic backing / no backing / adhesive backing / hook and loop backing / pin backing                 |
|------------|---------------------------------------------------------------------------------------------------------------------------|
| Fold Style | End fold, Center fold, straight cut, Laser cut, Loop fold and so on                                                       |
| Materails  | Polyester, Stain, Damask, Cotton                                                                                          |
| Used       | Widely used for garment, shoes, bags, hats and textils, gifts, crafts, advertisement, promotin, collection, souvenir etc. |
| MOQ        | 100pcs                                                                                                                    |

### 09-1. Cloth Label

Leather patch

Rubber Patch

Washing Label

Contact us to get more model for reference.

Moq is 500pcs With Your design