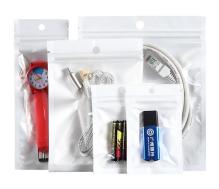

**05-3.**Brand Paper Bag **05-4.** Hologram bag

**06.** Shipping Packaging

**06-1.** Shipping Mailer Bags **06-2.** Shipping Bubble Bags

**06-3.** Shipping Tape

**07.** Recycle Product Protective Packaging

Transparent

Matte/Frosted

| Hologram Bags<br>Regular Size | 10.5x15cm                                                                                                                                                                                                                                                                                                                                                                         |
|-------------------------------|-----------------------------------------------------------------------------------------------------------------------------------------------------------------------------------------------------------------------------------------------------------------------------------------------------------------------------------------------------------------------------------|
| White Bags<br>Popular Size    | 6x10cm;7x10cm;7x14cm;7x20cm;7.5x12cm<br>8x13cm;8x14cn;8.5x11cm;8.5x16cm;<br>9x12cm;9x14cm;9x16cm<br>10x12cm;10x18cm;10.5x15cm;<br>11x16cm;11x18cm;<br>12x15cm;12x20cm;12x23cm;<br>13x17cm;13x21cm;13x24cm;<br>14x20cm;14x23cm;14x27cm;<br>15x21cm;16x20cm;16x24cn;<br>18x20cm;18x26cm;<br>20x27cm;20x30cm;21x26cm;22x30cm;<br>23x33cm;25x35cm;27x37cm;30x40cm;<br>32x45cm;35x45cm |
| Black Bags<br>Popular Size    | 6x8cm;7x10cm;8x12cm;<br>9x13cm;9x16cm;10x15cm;<br>10x18cm;12x20cm;14x20cm;<br>15x22cm;16x24cm;18x26cm;20x30cm                                                                                                                                                                                                                                                                     |
| MOQ                           | Standard size:100pcs customized size:based on design to check moq                                                                                                                                                                                                                                                                                                                 |
| Materails:                    | aluminizing bag/PET/CPP, 8um/12um/16um                                                                                                                                                                                                                                                                                                                                            |
| Used                          | All kinds of electronic products, digital accessories, video, stationery, nut snacks, cosmetics, clothing and so on                                                                                                                                                                                                                                                               |