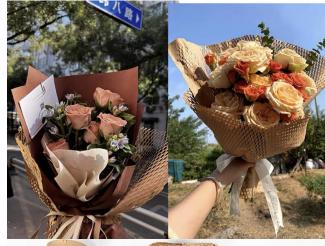

### 07. Recycle Product Protective Packaging

**07-1.** Wrapping paper

| Popular Size         | 10x15inches(25.4*38cm15*20inches(38*50.8cm)20*25 inches(50*63.5cm)20*30inches(50*76cm)                         |
|----------------------|----------------------------------------------------------------------------------------------------------------|
| Thickness            | 17g,28g,30g,60g,80g,95g                                                                                        |
| <b>Print Options</b> | Basic ink or eco-friendly soy ink with 1-2 colors print                                                        |
| Packaging            | Clothes, shoes, all kinds of cosmetics, all kinds of skin care products, handicrafts, accessories, gifts, etc. |

### 07. Recycle Product Protective Packaging

**07-1.** Wrapping paper