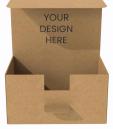

# 01.Corrugated Paper Box

01-1. Packaging Box For Shipping

Box: sturdy, load-bearing ,enough strong for shipping

01-1. Packaging Box For Shipping

T-02

T-03

T-04

T-05

T-14

T-15

T-16

| Popular Box Size      | Customized,Stock sizes available.  Please check"More Sizes&More Choices" for more details.Common sizes:  6 x 6 x 2 in  7 x 5 x 1 ½ in  9 x 6 x 3 in  9 x 7 x 4 in  10 x 8 x 2 in  10 x 8 x 2 in  11 x 8 x 2 in  12 x 9 x 3 in  12 x 9 x 4 in  12 x 12 x 2 in |
|-----------------------|--------------------------------------------------------------------------------------------------------------------------------------------------------------------------------------------------------------------------------------------------------------|
| Thickness             | 0.8-3Mm, It Depends On The Ratio Of The Material                                                                                                                                                                                                             |
| Print Options         | <ul><li>1.Ony External Of Shipping Box</li><li>2. External And Internal Printing Of Mailing Box</li></ul>                                                                                                                                                    |
| <b>Colors Options</b> | Single Color Or Cmyk Colorful Print On Mailer Box                                                                                                                                                                                                            |
| Finish                | Glossy/Matt Lamination Recyclable ink,Gold/sliver Foil Stamping Spot UV, Embossed, etc.                                                                                                                                                                      |
| Carft                 | Foild stamping, color can be gold, silver, red, purple and so on, UV sport, Embossed, Debossed and so on                                                                                                                                                     |

Our company supports structure customization. If your product is special or needs to be fixed in the box, we can develop a suitable lining according to your product to prevent the product from moving in the box during transportation or use. The size is also not fixed and can be tailored to your needs, MOQ is 500pcs for custom-made products