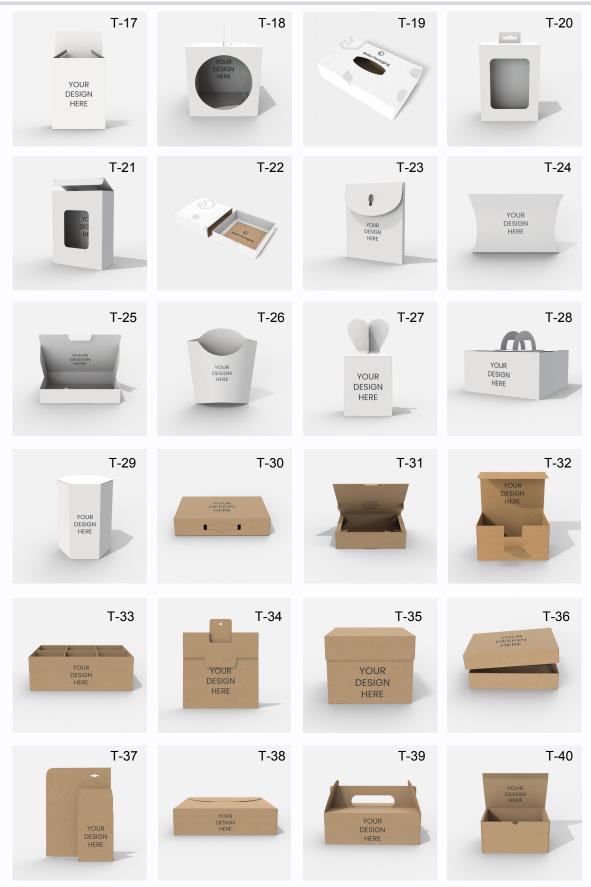

# 01.Corrugated Paper Box 01-2. More Shape Of Packaging Box

Page 6

# 01.Corrugated Paper Box 01-2. More Shape Of Packaging Box

| Popular Box<br>Size | 25*25*60mm for 10ml box<br>30x80mm for 10ml bottle label                                                 |
|---------------------|----------------------------------------------------------------------------------------------------------|
| Thickness           | 250gsm,300gsm,350gsm white card paper based on request                                                   |
| Print Options       | CMYK or Pantone colors                                                                                   |
| Finish              | Glossy/Matt Lamination<br>Recyclable ink,Gold/sliver Foil Stamping<br>Spot UV, Embossed, etc.            |
| Carft               | Foild stamping, color can be gold, silver, red, purple and so on, UV sport, Embossed, Debossed and so on |