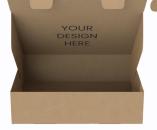

# 01.Corrugated Paper Box

01-1. Packaging Box For Shipping

Box: sturdy, load-bearing ,enough strong for shipping

01-1. Packaging Box For Shipping

T-02

T-03

T-04

T-05

T-14

T-15

T-16

| Popular Box Size      | Customized,Stock sizes available.  Please check"More Sizes&More Choices" for more details.Common sizes:  6 x 6 x 2 in  7 x 5 x 1 ½ in  9 x 6 x 3 in  9 x 7 x 4 in  10 x 8 x 2 in  10 x 8 x 2 in  11 x 8 x 2 in  12 x 9 x 3 in  12 x 9 x 4 in  12 x 12 x 2 in |
|-----------------------|--------------------------------------------------------------------------------------------------------------------------------------------------------------------------------------------------------------------------------------------------------------|
| Thickness             | 0.8-3Mm, It Depends On The Ratio Of The Material                                                                                                                                                                                                             |
| Print Options         | <ul><li>1.Ony External Of Shipping Box</li><li>2. External And Internal Printing Of Mailing Box</li></ul>                                                                                                                                                    |
| <b>Colors Options</b> | Single Color Or Cmyk Colorful Print On Mailer Box                                                                                                                                                                                                            |
| Finish                | Glossy/Matt Lamination Recyclable ink,Gold/sliver Foil Stamping Spot UV, Embossed, etc.                                                                                                                                                                      |
| Carft                 | Foild stamping, color can be gold, silver, red, purple and so on, UV sport, Embossed, Debossed and so on                                                                                                                                                     |

Our company supports structure customization. If your product is special or needs to be fixed in the box, we can develop a suitable lining according to your product to prevent the product from moving in the box during transportation or use. The size is also not fixed and can be tailored to your needs, MOQ is 500pcs for custom-made products