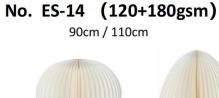

No. PD-14 8\*6.5cm

No. PD-15 10\*11cm 13.5\*12.7cm

No. PD-12 12cm / 40cm

No. PD-13 10cm / 15cm / 20cm / 25cm 30cm / 35cm / 40cm

No. ES-15 (180gsm) 60cm / 80cm

No. ES-16 18cm / 60cm / 100cm

No. ES-17 30cm / 40cm 50cm