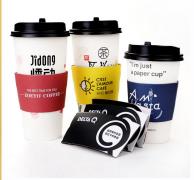

### 08-1. Paper Cup

# **Popular Color** Kraft Cup/White Cup with design print

Popular Size

Print Color

Single or colorful print, based on your design request

MOQ

Standard size:1000pcs

# You May Buy Together

Lid of paper cup Straws for coffee Cup Recycle Cup Holder