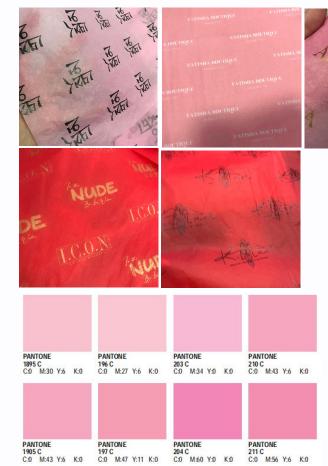

/background moq is 200rolls |

### 07. Recycle Product Protective Packaging

**07-1.** Wrapping paper







| Popular Size         | 10x15inches(25.4*38cm15*20inches(38*50.8cm)20*25 inches(50*63.5cm)20*30inches(50*76cm)                         |
|----------------------|----------------------------------------------------------------------------------------------------------------|
| Thickness            | 17g,28g,30g,60g,80g,95g                                                                                        |
| <b>Print Options</b> | Basic ink or eco-friendly soy ink with 1-2 colors print                                                        |
| Packaging            | Clothes, shoes, all kinds of cosmetics, all kinds of skin care products, handicrafts, accessories, gifts, etc. |





### 07. Recycle Product Protective Packaging

**07-1.** Wrapping paper





# **07. Recycle Product Protective Packaging 07-2.**Shredded Paper



37# 深褐色

36# 军绿色





MOQ 100PCS SINGLE COLOR



Page 25

26# 浅黄色

35# 深紫色

# **07. Recycle Product Protective Packaging 07-2.**Shredded Paper





# **07. Recycle Product Protective Packaging**7-3. Cushion Packaging Material





| Popular Size | 28cmx10M<br>48cmx10M<br>47cmx10M<br>66cmx10M<br>28cmx50M<br>45cmx50M<br>48cmx50M<br>66cmx50M |
|--------------|----------------------------------------------------------------------------------------------|
| Style        | With torn line,can be tearing ,or without torn line.                                         |

| Color | White,Brown,<br>Black,Red,Pink,Yellow,Blue |
|-------|------------------