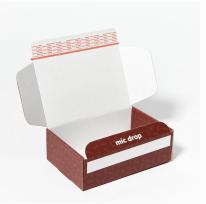

# 01.Corrugated Paper Box

01-1. Packaging Box For Shipping

Box: sturdy, load-bearing ,enough strong for shipping

01-1. Packaging Box For Shipping

T-02

T-03

T-04

T-05