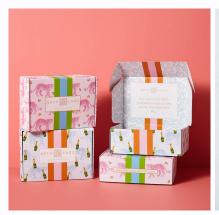

### **Candle Box**

85x85x100mm

# Soap Paper Box Packaging with Custom Design

90\*65\*25mm

95\*85\*30