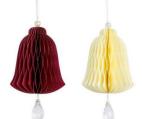

No. PD-2 Old Design

No. PD-3

7cm / 10cm / 15cm / 20cm 7cm / 12cm / 15cm / 20cm 25cm / 35cm / 40cm

No. PD-4 New Design

10cm / 12cm / 15cm / 20cm / 25cm

No. PD-5 10cm / 15cm

No. PD-6 10cm / 15cm / 20cm / 30cm

No. PD-7 6cm / 10cm

# Accept OEM/ODM

250 gsm paper, gold dust, with velcro

Size: 60cm / 90cm / 120cm / 150cm / 180cm / 240cm

No. PD-8 10cm / 15cm / 20cm 30cm / 35cm

No. PD-9 10cm / 15cm

No. PD-10 12cm / 15cm 20cm / 25cm

No. PD-11 10cm