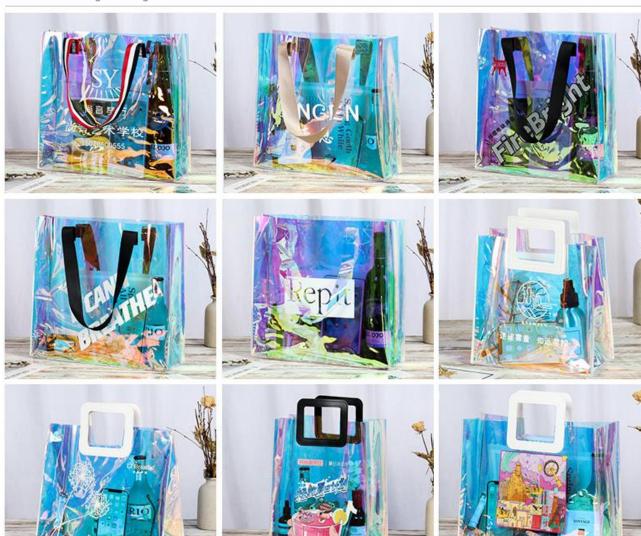

**05-3.**Brand Paper Bag **05-4.** Hologram bag

**06.** Shipping Packaging

**06-1.** Shipping Mailer Bags **06-2.** Shipping Bubble Bags

**06-3.** Shipping Tape

**07.** Recycle Product Protective Packaging

# **05.**Packaging Bag

**05-4.** Hologram bag

| Popular size with horizontal version | 20x18x10cm<br>28x25x15cm<br>34x30x10cm/8cm<br>35x28x9cm<br>40x10x30cm  |
|--------------------------------------|------------------------------------------------------------------------|
| Popular Size with vertical version   | 18x20x10cm<br>25x28x15cm<br>30x34x10cm                                 |
| Regular<br>materails                 | 12um                                                                   |
| Handle style                         | Ribbon with logo print or without logo print, leather handle and so on |
| MOQ                                  | Standard size:100pcs customized size:1000pcs                           |