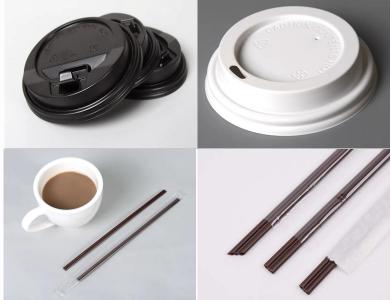

# You May Buy Together

Lid of paper cup Straws for coffee Cup Recycle Cup Holder