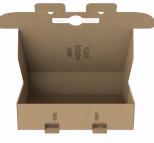

# 01.Corrugated Paper Box

01-1. Packaging Box For Shipping

Box: sturdy, load-bearing ,enough strong for shipping

01-1. Packaging Box For Shipping

T-02

T-03

T-04

T-05

T-14

T-15

T-16

| Popular Box Size      | Customized,Stock sizes available.  Please check"More Sizes&More Choices" for more details.Common sizes:  6 x 6 x 2 in  7 x 5 x 1 ½ in  9 x 6 x 3 in  9 x 7 x 4 in  10 x 8 x 2 in  10 x 8 x 2 in  11 x 8 x 2 in  12 x 9 x 3 in  12 x 9 x 4 in  12 x 12 x 2 in |
|-----------------------|--------------------------------------------------------------------------------------------------------------------------------------------------------------------------------------------------------------------------------------------------------------|
| Thickness             | 0.8-3Mm, It Depends On The Ratio Of The Material                                                                                                                                                                                                             |
| Print Options         | <ul><li>1.Ony External Of Shipping Box</li><li>2. External And Internal Printing Of Mailing Box</li></ul>                                                                                                                                                    |
| <b>Colors Options</b> | Single Color Or Cmyk Colorful Print On Mailer Box                                                                                                                                                                                                            |
| Finish                | Glossy/Matt Lamination Recyclable ink,Gold/sliver Foil Stamping Spot UV, Embossed, etc.                                                                                                                                                                      |
| Carft                 | Foild stamping, color can be gold, silver, red, purple and so on, UV sport, Embossed, Debossed and so on                                                                                                                                                     |

Our company supports structure customization. If your product is special or needs to be fixed in the box, we can develop a suitable lining according to your product to prevent the product from moving in the box during transportation or use. The size is also not fixed and can be tailored to your needs, MOQ is 500pcs for custom-made products