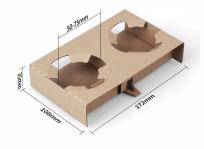

### 08-1. Paper Cup

# **Popular Color** Kraft Cup/White Cup with design print

Popular Size

Print Color

Single or colorful print, based on your design request

MOQ

Standard size:1000pcs

# You May Buy Together

Lid of paper cup Straws for coffee Cup Recycle Cup Holder