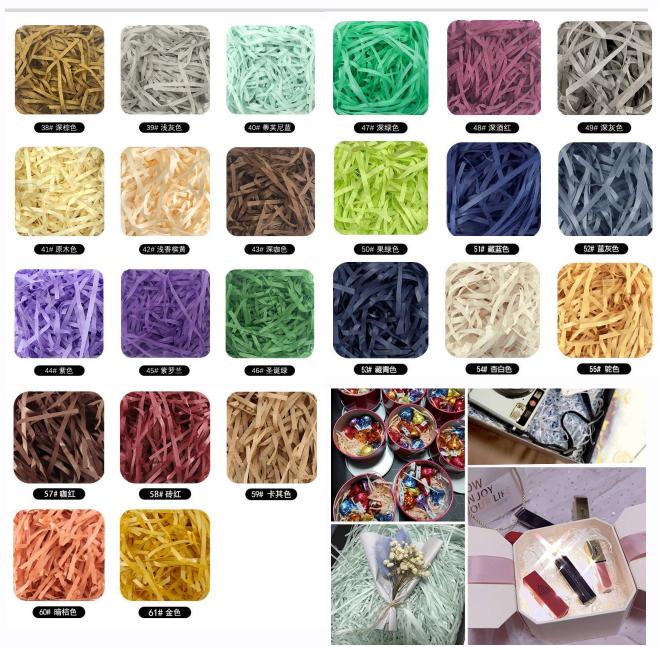

# **07. Recycle Product Protective Packaging 07-2.**Shredded Paper

37# 深褐色

36# 军绿色

MOQ 100PCS SINGLE COLOR

Page 25

26# 浅黄色

35# 深紫色

# **07. Recycle Product Protective Packaging 07-2.**Shredded Paper