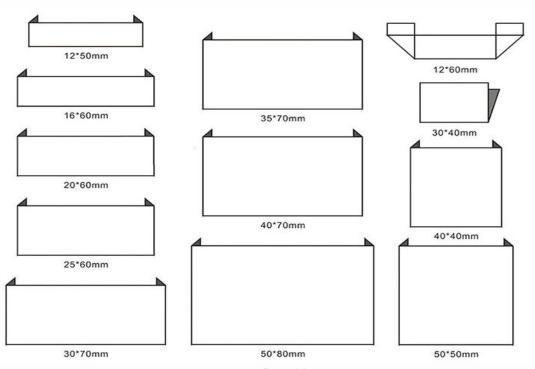

# 01.Corrugated Paper Box 01-2. More Shape Of Packaging Box

| Popular Box<br>Size | 25*25*60mm for 10ml box<br>30x80mm for 10ml bottle label                                                 |
|---------------------|----------------------------------------------------------------------------------------------------------|
| Thickness           | 250gsm,300gsm,350gsm white card paper based on request                                                   |
| Print Options       | CMYK or Pantone colors                                                                                   |
| Finish              | Glossy/Matt Lamination<br>Recyclable ink,Gold/sliver Foil Stamping<br>Spot UV, Embossed, etc.            |
| Carft               | Foild stamping, color can be gold, silver, red, purple and so on, UV sport, Embossed, Debossed and so on |

Please Send us your details to Custom-Made

- 1. Size
- 2. Design

Moq is 100pcs

- 3. Carft/Artwork
- 4. Quantities
- 5. Address for shipping checked

| Popular Box Size     | 11x9x2.4inches<br>10x6x2inches                                                                           |
|----------------------|----------------------------------------------------------------------------------------------------------|
| Thickness            | 250gsm,300gsm,350gsm white card paper based on request                                                   |
| <b>Print Options</b> | CMYK or Pantone colors                                                                                   |
| Finish               | Glossy/Matt Lamination<br>Recyclable ink,Gold/sliver Foil Stamping<br>Spot UV, Embossed, etc.            |
| Carft                | Foild stamping, color can be gold, silver, red, purple and so on, UV sport, Embossed, Debossed and so on |