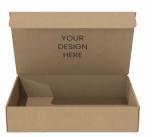

# 01.Corrugated Paper Box

01-1. Packaging Box For Shipping

Box: sturdy, load-bearing ,enough strong for shipping

01-1. Packaging Box For Shipping

T-02

T-03

T-04

T-05

T-14

T-15

T-16

| Popular Box Size      | Customized,Stock sizes available.  Please check"More Sizes&More Choices" for more details.Common sizes:  6 x 6 x 2 in  7 x 5 x 1 ½ in  9 x 6 x 3 in  9 x 7 x 4 in  10 x 8 x 2 in  10 x 8 x 2 in  11 x 8 x 2 in  12 x 9 x 3 in  12 x 9 x 4 in  12 x 12 x 2 in |
|-----------------------|--------------------------------------------------------------------------------------------------------------------------------------------------------------------------------------------------------------------------------------------------------------|
| Thickness             | 0.8-3Mm, It Depends On The Ratio Of The Material                                                                                                                                                                                                             |
| Print Options         | <ul><li>1.Ony External Of Shipping Box</li><li>2. External And Internal Printing Of Mailing Box</li></ul>                                                                                                                                                    |
| <b>Colors Options</b> | Single Color Or Cmyk Colorful Print On Mailer Box                                                                                                                                                                                                            |
| Finish                | Glossy/Matt Lamination Recyclable ink,Gold/sliver Foil Stamping Spot UV, Embossed, etc.                                                                                                                                                                      |
| Carft                 | Foild stamping, color can be gold, silver, red, purple and so on, UV sport, Embossed, Debossed and so on                                                                                                                                                     |

Our company supports structure customization. If your product is special or needs to be fixed in the box, we can develop a suitable lining according to your product to prevent the product from moving in the box during transportation or use. The size is also not fixed and can be tailored to your needs, MOQ is 500pcs for custom-made products