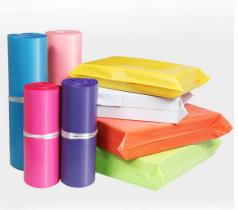

**05-3.**Brand Paper Bag **05-4.** Hologram bag

**06.** Shipping Packaging

**06-1.** Shipping Mailer Bags **06-2.** Shipping Bubble Bags

**06-3.** Shipping Tape

**07.** Recycle Product Protective Packaging

Mog is Standard size in stock:1pcs customized size:100pcs

| Popular Bag Size<br>(L X W X H) | Customized,Stock sizes available. Please check"More Sizes&More Choices" for more details.Common sizes: 21*11*27cm; 28*15*28cm; 20.5*14*27.5cm; 28*22*28cm; 23*23*23cm; 20*11*22cm; etc. |
|---------------------------------|-----------------------------------------------------------------------------------------------------------------------------------------------------------------------------------------|
| Materials                       | White Kraft paper, Or Brown Kraft paper 80gsm, 90gsm, 100gsm, 110gsm, 120gsm,150gsm,180gsm or Customized                                                                                |
| Inside Finishing                | Support BOPP sealable(anti oil & water liquid) Full or Partial PP for choice                                                                                                            |
| Print Options                   | <ul><li>1.Ony External Of Shipping Box</li><li>2. External And Internal Printing Of Mailing Box</li></ul>                                                                               |
| <b>Colors Options</b>           | Single Color Or Cmyk Colorful Print On Mailer Box                                                                                                                                       |
| Finish                          | Glossy/Matt Lamination Recyclable ink,Gold/sliver Foil Stamping Spot UV, Embossed, etc.                                                                                                 |
| Carft                           | Foild stamping, color can be gold, silver, red, purple and so on, UV sport, Embossed, Debossed and so on                                                                                |

Made Bags Based on your request about logo colors, Size, and quantities request. Moq is Standard size: 100pcs customized size: 1000pcs

Reference More At Next Image For Size List

| Min Size        | 10x15cm<br>14x20cm                                  | Small items, cosmetics, hair accessories                        |
|-----------------|-----------------------------------------------------|-----------------------------------------------------------------|
| Small Size      | 17x25cm<br>20x25cm<br>20x28cm<br>20x30cm            | Toiletries,towel and underwear                                  |
| Middle<br>Size  | 24x35cm<br>25x30cm<br>25x35cm<br>28x36cm<br>28x40cm | T-shirt, jeans, and scarf                                       |
| Big Size        | 30x40cm<br>35x45cm                                  | Hoodies, sweaters and blankets<br>Jacket,windbreaker,sportswear |
| Bigger<br>Size  | 40x50cm                                             | Jacket,windbreaker,sportswear suitsand flannel<br>Pajamas       |
| Biggest<br>Size | 45x50cm<br>40x60cm                                  | Thick clothes and pillows                                       |
| MOQ             | Standard s                                          | ize:100pcs customized size:1000pcs                              |