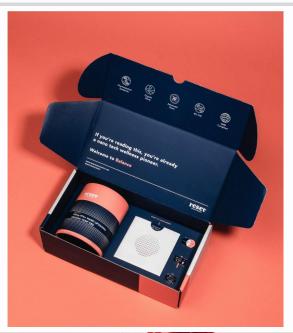

# 01.Corrugated Paper Box

01-1. Packaging Box For Shipping

Box: sturdy, load-bearing ,enough strong for shipping

01-1. Packaging Box For Shipping

T-02

T-03

T-04

T-05

Our company supports structure customization. If your product is special or needs to be fixed in the box, we can develop a suitable lining according to your product to prevent the product from moving in the box during transportation or use. The size is also not fixed and can be tailored to your needs, MOQ is 500pcs for custom-made products