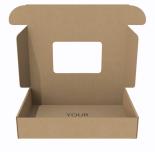

# 01.Corrugated Paper Box

01-1. Packaging Box For Shipping

Box: sturdy, load-bearing ,enough strong for shipping

01-1. Packaging Box For Shipping

T-02

T-03

T-04

T-05