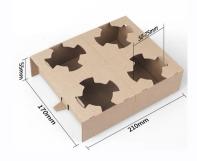

### 08-1. Paper Cup

# **Popular Color** Kraft Cup/White Cup with design print

Popular Size

Print Color

Single or colorful print, based on your design request

MOQ

Standard size:1000pcs

# You May Buy Together

Lid of paper cup Straws for coffee Cup Recycle Cup Holder