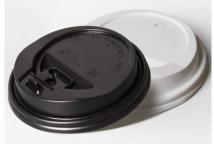

### 08-1. Paper Cup

# **Popular Color** Kraft Cup/White Cup with design print

Popular Size

Print Color

Single or colorful print, based on your design request

MOQ

Standard size:1000pcs

# You May Buy Together

Lid of paper cup Straws for coffee Cup Recycle Cup Holder