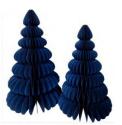

No. PD-2 Old Design

No. PD-3

7cm / 10cm / 15cm / 20cm 7cm / 12cm / 15cm / 20cm 25cm / 35cm / 40cm

No. PD-4 New Design

10cm / 12cm / 15cm / 20cm / 25cm

No. PD-5 10cm / 15cm

No. PD-6 10cm / 15cm / 20cm / 30cm

No. PD-7 6cm / 10cm

# Accept OEM/ODM

250 gsm paper, gold dust, with velcro

Size: 60cm / 90cm / 120cm / 150cm / 180cm / 240cm

No. PD-8 10cm / 15cm / 20cm 30cm / 35cm

No. PD-9 10cm / 15cm

No. PD-10 12cm / 15cm 20cm / 25cm

No. PD-11 10cm