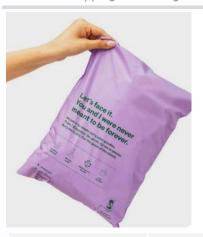

**05-3.**Brand Paper Bag **05-4.** Hologram bag

**06.** Shipping Packaging

**06-1.** Shipping Mailer Bags **06-2.** Shipping Bubble Bags

**06-3.** Shipping Tape

**07.** Recycle Product Protective Packaging

Mog is Standard size in stock:1pcs customized size:100pcs

| Popular Bag Size<br>(L X W X H) | Customized,Stock sizes available. Please check"More Sizes&More Choices" for more details.Common sizes: 21*11*27cm; 28*15*28cm; 20.5*14*27.5cm; 28*22*28cm; 23*23*23cm; 20*11*22cm; etc. |
|---------------------------------|-----------------------------------------------------------------------------------------------------------------------------------------------------------------------------------------|
| Materials                       | White Kraft paper, Or Brown Kraft paper 80gsm, 90gsm, 100gsm, 110gsm, 120gsm,150gsm,180gsm or Customized                                                                                |
| Inside Finishing                | Support BOPP sealable(anti oil & water liquid) Full or Partial PP for choice                                                                                                            |
| Print Options                   | <ul><li>1.Ony External Of Shipping Box</li><li>2. External And Internal Printing Of Mailing Box</li></ul>                                                                               |
| <b>Colors Options</b>           | Single Color Or Cmyk Colorful Print On Mailer Box                                                                                                                                       |
| Finish                          | Glossy/Matt Lamination Recyclable ink,Gold/sliver Foil Stamping Spot UV, Embossed, etc.                                                                                                 |
| Carft                           | Foild stamping, color can be gold, silver, red, purple and so on, UV sport, Embossed, Debossed and so on                                                                                |

Made Bags Based on your request about logo colors, Size, and quantities request. Moq is Standard size: 100pcs customized size: 1000pcs

Reference More At Next Image For Size List

| Min Size        | 10x15cm<br>14x20cm                                  | Small items, cosmetics, hair accessories                        |
|-----------------|-----------------------------------------------------|-----------------------------------------------------------------|
| Small Size      | 17x25cm<br>20x25cm<br>20x28cm<br>20x30cm            | Toiletries,towel and underwear                                  |
| Middle<br>Size  | 24x35cm<br>25x30cm<br>25x35cm<br>28x36cm<br>28x40cm | T-shirt, jeans, and scarf                                       |
| Big Size        | 30x40cm<br>35x45cm                                  | Hoodies, sweaters and blankets<br>Jacket,windbreaker,sportswear |
| Bigger<br>Size  | 40x50cm                                             | Jacket,windbreaker,sportswear suitsand flannel<br>Pajamas       |
| Biggest<br>Size | 45x50cm<br>40x60cm                                  | Thick clothes and pillows                                       |
| MOQ             | Standard s                                          | ize:100pcs customized size:1000pcs                              |