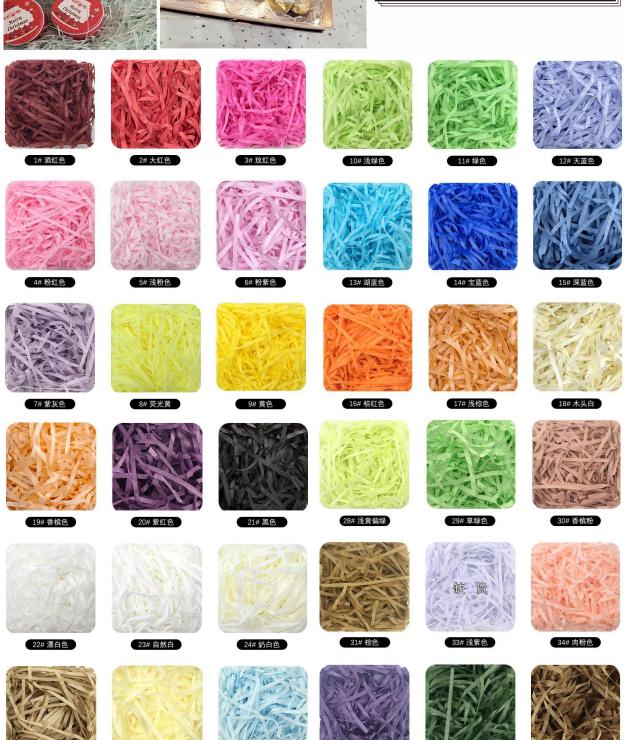

# **07. Recycle Product Protective Packaging 07-2.**Shredded Paper

37# 深褐色

36# 军绿色

MOQ 100PCS SINGLE COLOR

Page 25

26# 浅黄色

35# 深紫色

# **07. Recycle Product Protective Packaging 07-2.**Shredded Paper