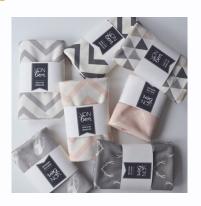

# 09-1. Cloth Label:Woven label:Main label,Size label,Care label,Name label,Wash label

| Background | Heat seal backing / plastic backing / no backing / adhesive backing / hook and loop backing / pin backing                 |
|------------|---------------------------------------------------------------------------------------------------------------------------|
| Fold Style | End fold, Center fold, straight cut, Laser cut, Loop fold and so on                                                       |
| Materails  | Polyester, Stain, Damask, Cotton                                                                                          |
| Used       | Widely used for garment, shoes, bags, hats and textils, gifts, crafts, advertisement, promotin, collection, souvenir etc. |
| MOQ        | 100pcs                                                                                                                    |

# **Custom sizes available**

### 09-1. Cloth Label

Leather patch

Rubber Patch

Washing Label

Contact us to get more model for reference.

Moq is 500pcs With Your design