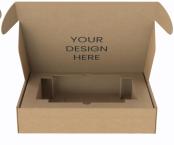

# 01.Corrugated Paper Box

01-1. Packaging Box For Shipping

Box: sturdy, load-bearing ,enough strong for shipping

01-1. Packaging Box For Shipping

T-02

T-03

T-04

T-05

T-14

T-15

T-16

| Popular Box Size      | Customized,Stock sizes available.  Please check"More Sizes&More Choices" for more details.Common sizes:  6 x 6 x 2 in  7 x 5 x 1 ½ in  9 x 6 x 3 in  9 x 7 x 4 in  10 x 8 x 2 in  10 x 8 x 2 in  11 x 8 x 2 in  12 x 9 x 3 in  12 x 9 x 4 in  12 x 12 x 2 in |
|-----------------------|--------------------------------------------------------------------------------------------------------------------------------------------------------------------------------------------------------------------------------------------------------------|
| Thickness             | 0.8-3Mm, It Depends On The Ratio Of The Material                                                                                                                                                                                                             |
| Print Options         | <ul><li>1.Ony External Of Shipping Box</li><li>2. External And Internal Printing Of Mailing Box</li></ul>                                                                                                                                                    |
| <b>Colors Options</b> | Single Color Or Cmyk Colorful Print On Mailer Box                                                                                                                                                                                                            |
| Finish                | Glossy/Matt Lamination Recyclable ink,Gold/sliver Foil Stamping Spot UV, Embossed, etc.                                                                                                                                                                      |
| Carft                 | Foild stamping, color can be gold, silver, red, purple and so on, UV sport, Embossed, Debossed and so on                                                                                                                                                     |

Our company supports structure customization. If your product is special or needs to be fixed in the box, we can develop a suitable lining according to your product to prevent the product from moving in the box during transportation or use. The size is also not fixed and can be tailored to your needs, MOQ is 500pcs for custom-made products