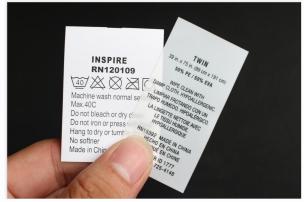

# 09-1. Cloth Label:Woven label:Main label,Size label,Care label,Name label,Wash label

| Background | Heat seal backing / plastic backing / no backing / adhesive backing / hook and loop backing / pin backing                 |
|------------|---------------------------------------------------------------------------------------------------------------------------|
| Fold Style | End fold, Center fold, straight cut, Laser cut, Loop fold and so on                                                       |
| Materails  | Polyester, Stain, Damask, Cotton                                                                                          |
| Used       | Widely used for garment, shoes, bags, hats and textils, gifts, crafts, advertisement, promotin, collection, souvenir etc. |
| MOQ        | 100pcs                                                                                                                    |

### 09-1. Cloth Label

Leather patch

Rubber Patch

Washing Label

Contact us to get more model for reference.

Moq is 500pcs With Your design