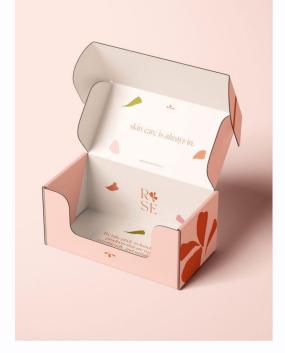

# 01.Corrugated Paper Box

01-1. Packaging Box For Shipping

Box: sturdy, load-bearing ,enough strong for shipping

01-1. Packaging Box For Shipping

T-02

T-03

T-04

T-05

Our company supports structure customization. If your product is special or needs to be fixed in the box, we can develop a suitable lining according to your product to prevent the product from moving in the box during transportation or use. The size is also not fixed and can be tailored to your needs, MOQ is 500pcs for custom-made products