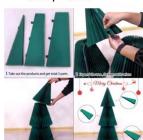

# 01.Corrugated Paper Box 01-2. More Shape Of Packaging Box

Page 6

# 01.Corrugated Paper Box 01-2. More Shape Of Packaging Box

| Popular Box<br>Size | 25*25*60mm for 10ml box<br>30x80mm for 10ml bottle label                                                 |
|---------------------|----------------------------------------------------------------------------------------------------------|
| Thickness           | 250gsm,300gsm,350gsm white card paper based on request                                                   |
| Print Options       | CMYK or Pantone colors                                                                                   |
| Finish              | Glossy/Matt Lamination<br>Recyclable ink,Gold/sliver Foil Stamping<br>Spot UV, Embossed, etc.            |
| Carft               | Foild stamping, color can be gold, silver, red, purple and so on, UV sport, Embossed, Debossed and so on |