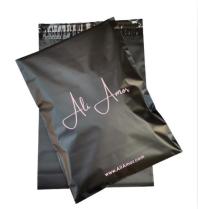

**05-3.**Brand Paper Bag **05-4.** Hologram bag

**06.** Shipping Packaging

**06-1.** Shipping Mailer Bags **06-2.** Shipping Bubble Bags

**06-3.** Shipping Tape

**07.** Recycle Product Protective Packaging

Mog is Standard size in stock:1pcs customized size:100pcs

| Popular Bag Size<br>(L X W X H) | Customized,Stock sizes available. Please check"More Sizes&More Choices" for more details.Common sizes: 21*11*27cm; 28*15*28cm; 20.5*14*27.5cm; 28*22*28cm; 23*23*23cm; 20*11*22cm; etc. |
|---------------------------------|-----------------------------------------------------------------------------------------------------------------------------------------------------------------------------------------|
| Materials                       | White Kraft paper, Or Brown Kraft paper 80gsm, 90gsm, 100gsm, 110gsm, 120gsm,150gsm,180gsm or Customized                                                                                |
| Inside Finishing                | Support BOPP sealable(anti oil & water liquid) Full or Partial PP for choice                                                                                                            |
| Print Options                   | <ul><li>1.Ony External Of Shipping Box</li><li>2. External And Internal Printing Of Mailing Box</li></ul>                                                                               |
| <b>Colors Options</b>           | Single Color Or Cmyk Colorful Print On Mailer Box                                                                                                                                       |
| Finish                          | Glossy/Matt Lamination Recyclable ink,Gold/sliver Foil Stamping Spot UV, Embossed, etc.                                                                                                 |
| Carft                           | Foild stamping, color can be gold, silver, red, purple and so on, UV sport, Embossed, Debossed and so on                                                                                |

Made Bags Based on your request about logo colors, Size, and quantities request. Moq is Standard size: 100pcs customized size: 1000pcs

Reference More At Next Image For Size List

| Min Size        | 10x15cm<br>14x20cm                                  | Small items, cosmetics, hair accessories                        |
|-----------------|-----------------------------------------------------|-----------------------------------------------------------------|
| Small Size      | 17x25cm<br>20x25cm<br>20x28cm<br>20x30cm            | Toiletries,towel and underwear                                  |
| Middle<br>Size  | 24x35cm<br>25x30cm<br>25x35cm<br>28x36cm<br>28x40cm | T-shirt, jeans, and scarf                                       |
| Big Size        | 30x40cm<br>35x45cm                                  | Hoodies, sweaters and blankets<br>Jacket,windbreaker,sportswear |
| Bigger<br>Size  | 40x50cm                                             | Jacket,windbreaker,sportswear suitsand flannel<br>Pajamas       |
| Biggest<br>Size | 45x50cm<br>40x60cm                                  | Thick clothes and pillows                                       |
| MOQ             | Standard s                                          | ize:100pcs customized size:1000pcs                              |