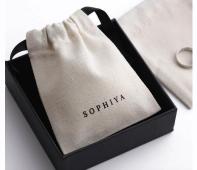

Made Bags Based on your request about logo colors, Size, and quantities request. Moq is Standard size: 100pcs customized size: 1000pcs

Reference More At Next Image For Size List

| Min Size        | 10x15cm<br>14x20cm                                  | Small items, cosmetics, hair accessories                        |
|-----------------|-----------------------------------------------------|-----------------------------------------------------------------|
| Small Size      | 17x25cm<br>20x25cm<br>20x28cm<br>20x30cm            | Toiletries,towel and underwear                                  |
| Middle<br>Size  | 24x35cm<br>25x30cm<br>25x35cm<br>28x36cm<br>28x40cm | T-shirt, jeans, and scarf                                       |
| Big Size        | 30x40cm<br>35x45cm                                  | Hoodies, sweaters and blankets<br>Jacket,windbreaker,sportswear |
| Bigger<br>Size  | 40x50cm                                             | Jacket,windbreaker,sportswear suitsand flannel<br>Pajamas       |
| Biggest<br>Size | 45x50cm<br>40x60cm                                  | Thick clothes and pillows                                       |
| MOQ             | Standard s                                          | ize:100pcs customized size:1000pcs                              |