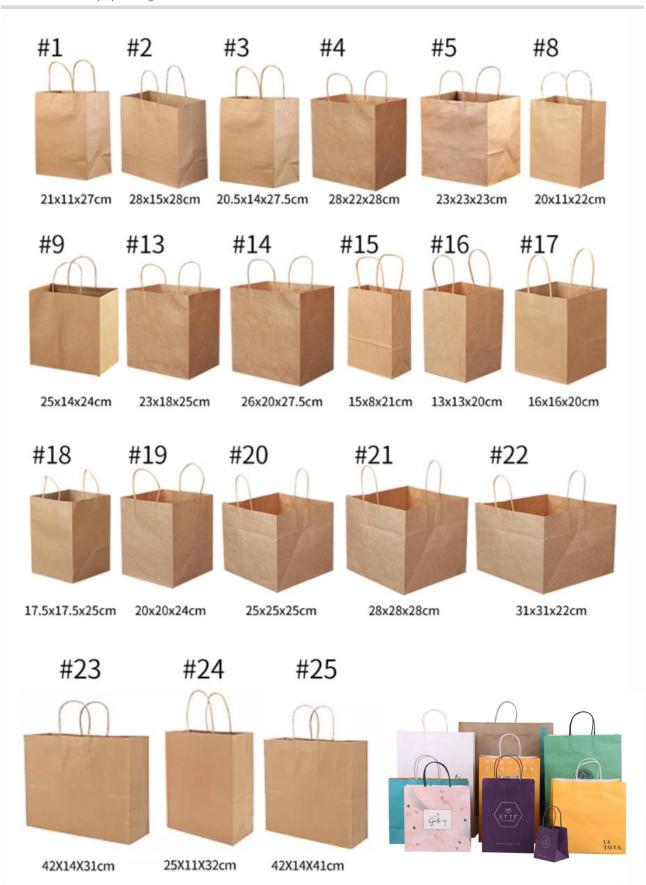

Mog is Standard size in stock:1pcs customized size:100pcs

| Popular Bag Size<br>(L X W X H) | Customized,Stock sizes available. Please check"More Sizes&More Choices" for more details.Common sizes: 21*11*27cm; 28*15*28cm; 20.5*14*27.5cm; 28*22*28cm; 23*23*23cm; 20*11*22cm; etc. |
|---------------------------------|-----------------------------------------------------------------------------------------------------------------------------------------------------------------------------------------|
| Materials                       | White Kraft paper, Or Brown Kraft paper 80gsm, 90gsm, 100gsm, 110gsm, 120gsm,150gsm,180gsm or Customized                                                                                |
| Inside Finishing                | Support BOPP sealable(anti oil & water liquid) Full or Partial PP for choice                                                                                                            |
| Print Options                   | <ul><li>1.Ony External Of Shipping Box</li><li>2. External And Internal Printing Of Mailing Box</li></ul>                                                                               |
| <b>Colors Options</b>           | Single Color Or Cmyk Colorful Print On Mailer Box                                                                                                                                       |
| Finish                          | Glossy/Matt Lamination Recyclable ink,Gold/sliver Foil Stamping Spot UV, Embossed, etc.                                                                                                 |
| Carft                           | Foild stamping, color can be gold, silver, red, purple and so on, UV sport, Embossed, Debossed and so on                                                                                |