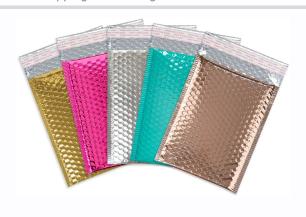

# **05.**Packaging Bag

**05-4.** Hologram bag

| Popular size with horizontal version | 20x18x10cm<br>28x25x15cm<br>34x30x10cm/8cm<br>35x28x9cm<br>40x10x30cm  |
|--------------------------------------|------------------------------------------------------------------------|
| Popular Size with vertical version   | 18x20x10cm<br>25x28x15cm<br>30x34x10cm                                 |
| Regular<br>materails                 | 12um                                                                   |
| Handle style                         | Ribbon with logo print or without logo print, leather handle and so on |
| MOQ                                  | Standard size:100pcs customized size:1000pcs                           |