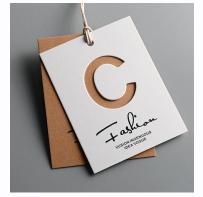

# 📦 09-2. Cloth Hang Tag

| Thickness     | 300gsm,500gsm,700gsm,1000gsm,1500gsm                                                                                                            |
|---------------|-------------------------------------------------------------------------------------------------------------------------------------------------|
| Craft         | CMYK Printing / Hot Stamping / Silver Foil Stamping / Embossing & Debossing / Spot UV /                                                         |
| Materails     | Coated Paper, Offset Paper, Kraft Paper, Duplex Paper, Black Paperboard, Paperboard, Ivory board, PVC as well as Special Paper, seed paper, etc |
| Accessories 1 | eyelets: iron eyelets, copper eyelets, plastic eyelets, paper eyelets                                                                           |
| Accessories 2 | string: cotton, waxed, ribbon, plastic hang tags, bullet tags, nylon string, hemp rope,etc                                                      |
| MOQ           | 1000pcs                                                                                                                                         |