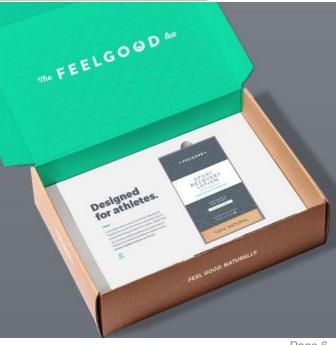

# 01.Corrugated Paper Box

01-1. Packaging Box For Shipping

Box: sturdy, load-bearing ,enough strong for shipping

01-1. Packaging Box For Shipping

T-02

T-03

T-04

T-05

Our company supports structure customization. If your product is special or needs to be fixed in the box, we can develop a suitable lining according to your product to prevent the product from moving in the box during transportation or use. The size is also not fixed and can be tailored to your needs, MOQ is 500pcs for custom-made products