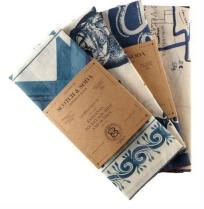

# 📦 09-2. Cloth Hang Tag

| Thickness     | 300gsm,500gsm,700gsm,1000gsm,1500gsm                                                                                                            |
|---------------|-------------------------------------------------------------------------------------------------------------------------------------------------|
| Craft         | CMYK Printing / Hot Stamping / Silver Foil Stamping / Embossing & Debossing / Spot UV /                                                         |
| Materails     | Coated Paper, Offset Paper, Kraft Paper, Duplex Paper, Black Paperboard, Paperboard, Ivory board, PVC as well as Special Paper, seed paper, etc |
| Accessories 1 | eyelets: iron eyelets, copper eyelets, plastic eyelets, paper eyelets                                                                           |
| Accessories 2 | string: cotton, waxed, ribbon, plastic hang tags, bullet tags, nylon string, hemp rope,etc                                                      |
| MOQ           | 1000pcs                                                                                                                                         |

# 09-3. Paper Envelope