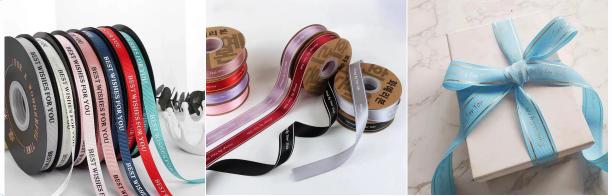

# **Popular Color**

| Regular Size       | 4.4cm,4.8cm,5.5cm,6cm x 100 meters one rolls                              |
|--------------------|---------------------------------------------------------------------------|
| <b>Print Color</b> | Logo single color or colorful, based on your request                      |
| MOQ                | 10rolls for stock, custom-made colorful design/background moq is 200rolls |