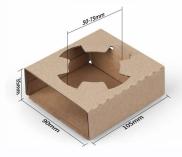

br>48cmx10M<br>47cmx10M<br>66cmx10M<br>28cmx50M<br>45cmx50M<br>48cmx50M<br>66cmx50M |
|--------------|----------------------------------------------------------------------------------------------|
| Style        | With torn line,can be tearing ,or without torn line.                                         |

| Color | White,Brown,<br>Black,Red,Pink,Yellow,Blue |
|-------|--------------------------------------------|
| Size  | 30cmx20M/30M/50M<br>38cmx20/40M            |









Page 27





### 08-1. Paper Cup











# **Popular Color** Kraft Cup/White Cup with design print

Popular Size



Print Color

Single or colorful print, based on your design request

MOQ

Standard size:1000pcs



# You May Buy Together





Lid of paper cup Straws for coffee Cup Recycle Cup Holder























# 09-1. Cloth Label:Woven label:Main label,Size label,Care label,Name label,Wash label

| Background | Heat seal backing / plastic backing / no backing / adhesive backing / hook and loop backing / pin backing                 |
|------------|---------------------------------------------------------------------------------------------------------------------------|
| Fold Style | End fold, Center fold, straight cut, Laser cut, Loop fold and so on                                                       |
| Materails  | Polyester, Stain, Damask, Cotton                                                                                          |
| Used       | Widely used for garment, shoes, bags, hats and textils, gifts, crafts, advertisement, promotin, collection, souvenir etc. |
| MOQ