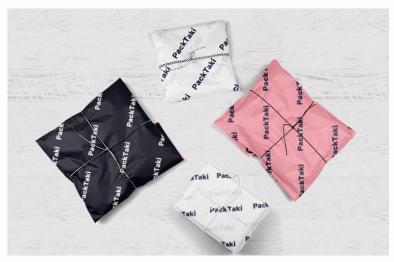

### 07. Recycle Product Protective Packaging

**07-1.** Wrapping paper

| Popular Size         | 10x15inches(25.4*38cm15*20inches(38*50.8cm)20*25 inches(50*63.5cm)20*30inches(50*76cm)                         |
|----------------------|----------------------------------------------------------------------------------------------------------------|
| Thickness            | 17g,28g,30g,60g,80g,95g                                                                                        |
| <b>Print Options</b> | Basic ink or eco-friendly soy ink with 1-2 colors print                                                        |
| Packaging            | Clothes, shoes, all kinds of cosmetics, all kinds of skin care products, handicrafts, accessories, gifts, etc. |