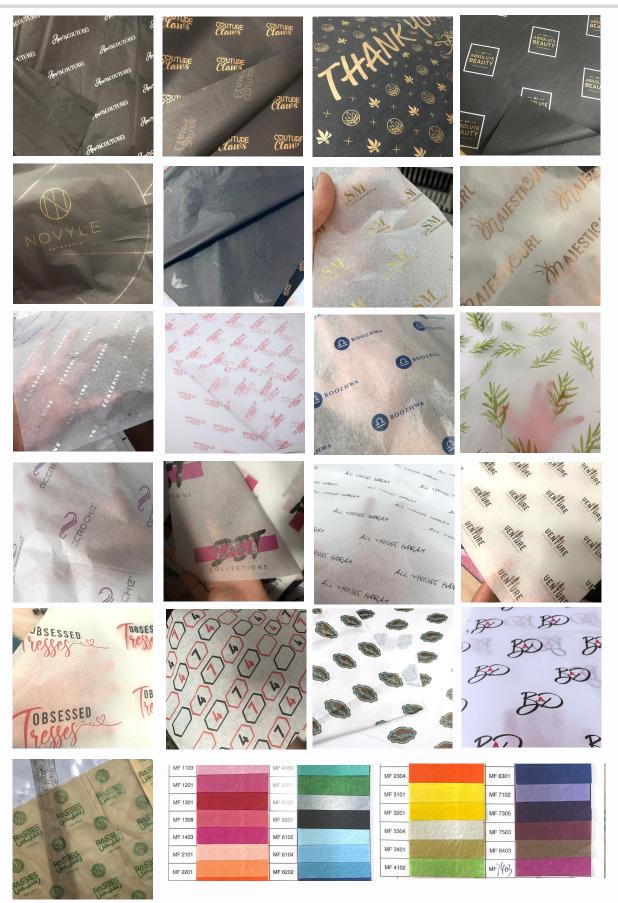

### 07. Recycle Product Protective Packaging

**07-1.** Wrapping paper

| Popular Size         | 10x15inches(25.4*38cm15*20inches(38*50.8cm)20*25 inches(50*63.5cm)20*30inches(50*76cm)                         |
|----------------------|----------------------------------------------------------------------------------------------------------------|
| Thickness            | 17g,28g,30g,60g,80g,95g                                                                                        |
| <b>Print Options</b> | Basic ink or eco-friendly soy ink with 1-2 colors print                                                        |
| Packaging            | Clothes, shoes, all kinds of cosmetics, all kinds of skin care products, handicrafts, accessories, gifts, etc. |

### 07. Recycle Product Protective Packaging

**07-1.** Wrapping paper