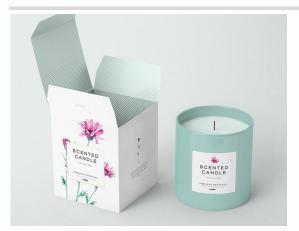

------|----------------------------------------------------------------------------------------------------------|
| Thickness            | 250gsm,300gsm,350gsm white card paper based on request                                                   |
| <b>Print Options</b> | CMYK or Pantone colors                                                                                   |
| Finish               | Glossy/Matt Lamination<br>Recyclable ink,Gold/sliver Foil Stamping<br>Spot UV, Embossed, etc.            |
| Carft                | Foild stamping, color can be gold, silver, red, purple and so on, UV sport, Embossed, Debossed and so on |



Please Send us your details to Custom-Made

- 1. Size
- 2. Design

Moq is 100pcs

- 3. Carft/Artwork
- 4. Quantities
- 5. Address for shipping checked





# 

### **Candle Box**

85x85x100mm



# Soap Paper Box Packaging with Custom Design

90\*65\*25mm

95\*85\*30



# Essential oil bottle box,cosmetic bottle box

28\*28\*70mm for 10ML

32\*32\*77mm for 15ml

31\*31\*83mm for 20ml

36\*36\*90mm for 30ml

40\*40\*102mm for 50ml

48\*48\*124mm for 100ml

Custom-Made Size,design,Moq is 100pcs

# Lipstick Box, Lip Gloss Paper Packaging with Custom Design

78x22x22mm

88x27x27mm

92x32x20mm

120x20x20







| Popular Box<br>Size | Customized,Stock sizes available. Please check"More Sizes&More Choices" for more details.Common sizes: 23x15x10cm 31x20x10cm 35x23x10cm 40x30x9                                                                                             |
|---------------------|--------------------------------------------------------