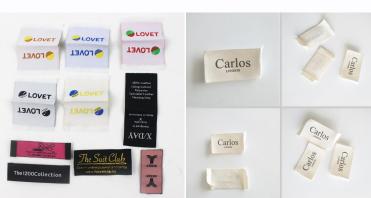

# 09-1. Cloth Label:Woven label:Main label,Size label,Care label,Name label,Wash label

| Background | Heat seal backing / plastic backing / no backing / adhesive backing / hook and loop backing / pin backing                 |
|------------|---------------------------------------------------------------------------------------------------------------------------|
| Fold Style | End fold, Center fold, straight cut, Laser cut, Loop fold and so on                                                       |
| Materails  | Polyester, Stain, Damask, Cotton                                                                                          |
| Used       | Widely used for garment, shoes, bags, hats and textils, gifts, crafts, advertisement, promotin, collection, souvenir etc. |
| MOQ        | 100pcs                                                                                                                    |

### 09-1. Cloth Label

Leather patch

Rubber Patch

Washing Label

Contact us to get more model for reference.

Moq is 500pcs With Your design