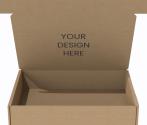

# 01.Corrugated Paper Box

01-1. Packaging Box For Shipping

Box: sturdy, load-bearing ,enough strong for shipping

01-1. Packaging Box For Shipping

T-02

T-03

T-04

T-05

T-14

T-15

T-16

| Popular Box Size      | Customized,Stock sizes available.  Please check"More Sizes&More Choices" for more details.Common sizes:  6 x 6 x 2 in  7 x 5 x 1 ½ in  9 x 6 x 3 in  9 x 7 x 4 in  10 x 8 x 2 in  10 x 8 x 2 in  11 x 8 x 2 in  12 x 9 x 3 in  12 x 9 x 4 in  12 x 12 x 2 in |
|-----------------------|--------------------------------------------------------------------------------------------------------------------------------------------------------------------------------------------------------------------------------------------------------------|
| Thickness             | 0.8-3Mm, It Depends On The Ratio Of The Material                                                                                                                                                                                                             |
| Print Options         | <ul><li>1.Ony External Of Shipping Box</li><li>2. External And Internal Printing Of Mailing Box</li></ul>                                                                                                                                                    |
| <b>Colors Options</b> | Single Color Or Cmyk Colorful Print On Mailer Box                                                                                                                                                                                                            |
| Finish                | Glossy/Matt Lamination Recyclable ink,Gold/sliver Foil Stamping Spot UV, Embossed, etc.                                                                                                                                                                      |
| Carft                 | Foild stamping, color can be gold, silver, red, purple and so on, UV sport, Embossed, Debossed and so on                                                                                                                                                     |

Our company supports structure customization. If your product is special or needs to be fixed in the box, we can develop a suitable lining according to your product to prevent the product from moving in the box during transportation or use. The size is also not fixed and can be tailored to your needs, MOQ is 500pcs for custom-made products