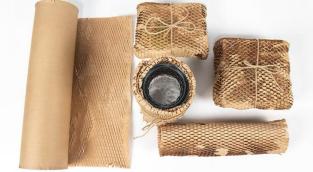

# **07. Recycle Product Protective Packaging**7-3. Cushion Packaging Material

| Popular Size | 28cmx10M<br>48cmx10M<br>47cmx10M<br>66cmx10M<br>28cmx50M<br>45cmx50M<br>48cmx50M<br>66cmx50M |
|--------------|----------------------------------------------------------------------------------------------|
| Style        | With torn line,can be tearing ,or without torn line.                                         |

| Color | White,Brown,<br>Black,Red,Pink,Yellow,Blue |
|-------|--------------------------------------------|
| Size  | 30cmx20M/30M/50M<br>38cmx20/40M            |

Page 27