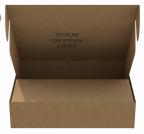

# 01.Corrugated Paper Box

01-1. Packaging Box For Shipping

Box: sturdy, load-bearing ,enough strong for shipping

01-1. Packaging Box For Shipping

T-02

T-03

T-04

T-05

T-14

T-15

T-16

| Popular Box Size      | Customized,Stock sizes available.  Please check"More Sizes&More Choices" for more details.Common sizes:  6 x 6 x 2 in  7 x 5 x 1 ½ in  9 x 6 x 3 in  9 x 7 x 4 in  10 x 8 x 2 in  10 x 8 x 2 in  11 x 8 x 2 in  12 x 9 x 3 in  12 x 9 x 4 in  12 x 12 x 2 in |
|-----------------------|--------------------------------------------------------------------------------------------------------------------------------------------------------------------------------------------------------------------------------------------------------------|
| Thickness             | 0.8-3Mm, It Depends On The Ratio Of The Material                                                                                                                                                                                                             |
| Print Options         | <ul><li>1.Ony External Of Shipping Box</li><li>2. External And Internal Printing Of Mailing Box</li></ul>                                                                                                                                                    |
| <b>Colors Options</b> | Single Color Or Cmyk Colorful Print On Mailer Box                                                                                                                                                                                                            |
| Finish                | Glossy/Matt Lamination Recyclable ink,Gold/sliver Foil Stamping Spot UV, Embossed, etc.                                                                                                                                                                      |
| Carft                 | Foild stamping, color can be gold, silver, red, purple and so on, UV sport, Embossed, Debossed and so on                                                                                                                                                     |

Our company supports structure customization. If your product is special or needs to be fixed in the box, we can develop a suitable lining according to your product to prevent the product from moving in the box during transportation or use. The size is also not fixed and can be tailored to your needs, MOQ is 500pcs for custom-made products