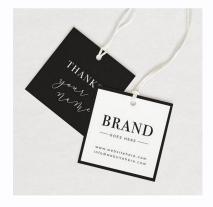

# 📦 09-2. Cloth Hang Tag

| Thickness     | 300gsm,500gsm,700gsm,1000gsm,1500gsm                                                                                                            |
|---------------|-------------------------------------------------------------------------------------------------------------------------------------------------|
| Craft         | CMYK Printing / Hot Stamping / Silver Foil Stamping / Embossing & Debossing / Spot UV /                                                         |
| Materails     | Coated Paper, Offset Paper, Kraft Paper, Duplex Paper, Black Paperboard, Paperboard, Ivory board, PVC as well as Special Paper, seed paper, etc |
| Accessories 1 | eyelets: iron eyelets, copper eyelets, plastic eyelets, paper eyelets                                                                           |
| Accessories 2 | string: cotton, waxed, ribbon, plastic hang tags, bullet tags, nylon string, hemp rope,etc                                                      |
| MOQ           | 1000pcs                                                                                                                                         |