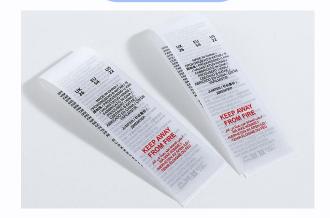

# 09-1. Cloth Label:Woven label:Main label,Size label,Care label,Name label,Wash label

| Background | Heat seal backing / plastic backing / no backing / adhesive backing / hook and loop backing / pin backing                 |
|------------|---------------------------------------------------------------------------------------------------------------------------|
| Fold Style | End fold, Center fold, straight cut, Laser cut, Loop fold and so on                                                       |
| Materails  | Polyester, Stain, Damask, Cotton                                                                                          |
| Used       | Widely used for garment, shoes, bags, hats and textils, gifts, crafts, advertisement, promotin, collection, souvenir etc. |
| MOQ        | 100pcs                                                                                                                    |

### 09-1. Cloth Label

Leather patch

Rubber Patch

Washing Label

Contact us to get more model for reference.

Moq is 500pcs With Your design