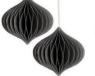

No. CS-12 15cm / 20cm / 30cm

No. CS-13 18.5\*18.5\*25cm

No. CS-14 15\*15\*20.5cm

No. CS-15 15cm / 20cm / 25cm 30cm / 35cm / 40cm 50cm

No. CS-16 13.5\*13.5\*40cm

No. CS-17 9.3\*9.3\*25cm

No. CS-18 16.5\*16.5\*25cm 18.5\*18.5\*30cm

No. PD-2 Old Design

No. PD-3

7cm / 10cm / 15cm / 20cm 7cm / 12cm / 15cm / 20cm 25cm / 35cm / 40cm

No. PD-4 New Design

10cm / 12cm / 15cm / 20cm / 25cm

No. PD-5 10cm / 15cm

No. PD-6 10cm / 15cm / 20cm / 30cm