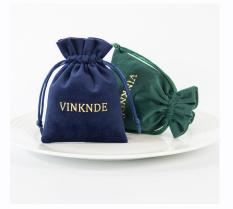

Made Bags Based on your request about logo colors, Size, and quantities request. Moq is Standard size: 100pcs customized size: 1000pcs

Reference More At Next Image For Size List

| Min Size        | 10x15cm<br>14x20cm                                  | Small items, cosmetics, hair accessories                        |
|-----------------|-----------------------------------------------------|-----------------------------------------------------------------|
| Small Size      | 17x25cm<br>20x25cm<br>20x28cm<br>20x30cm            | Toiletries,towel and underwear                                  |
| Middle<br>Size  | 24x35cm<br>25x30cm<br>25x35cm<br>28x36cm<br>28x40cm | T-shirt, jeans, and scarf                                       |
| Big Size        | 30x40cm<br>35x45cm                                  | Hoodies, sweaters and blankets<br>Jacket,windbreaker,sportswear |
| Bigger<br>Size  | 40x50cm                                             | Jacket,windbreaker,sportswear suitsand flannel<br>Pajamas       |
| Biggest<br>Size | 45x50cm<br>40x60cm                                  | Thick clothes and pillows                                       |
| MOQ             | Standard s                                          | ize:100pcs customized size:1000pcs                              |