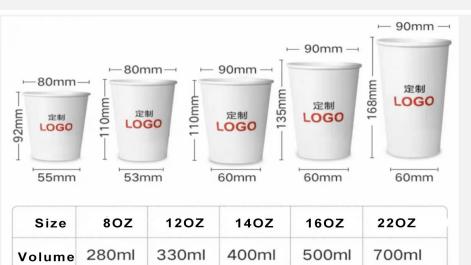

### 08-1. Paper Cup

# **Popular Color** Kraft Cup/White Cup with design print

Popular Size

Print Color

Single or colorful print, based on your design request

MOQ

Standard size:1000pcs