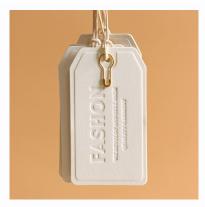

# 📦 09-2. Cloth Hang Tag

| Thickness     | 300gsm,500gsm,700gsm,1000gsm,1500gsm                                                                                                            |
|---------------|-------------------------------------------------------------------------------------------------------------------------------------------------|
| Craft         | CMYK Printing / Hot Stamping / Silver Foil Stamping / Embossing & Debossing / Spot UV /                                                         |
| Materails     | Coated Paper, Offset Paper, Kraft Paper, Duplex Paper, Black Paperboard, Paperboard, Ivory board, PVC as well as Special Paper, seed paper, etc |
| Accessories 1 | eyelets: iron eyelets, copper eyelets, plastic eyelets, paper eyelets                                                                           |
| Accessories 2 | string: cotton, waxed, ribbon, plastic hang tags, bullet tags, nylon string, hemp rope,etc                                                      |
| MOQ           | 1000pcs                                                                                                                                         |