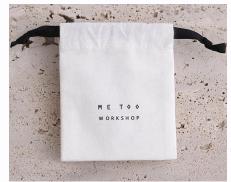

Made Bags Based on your request about logo colors, Size, and quantities request. Moq is Standard size: 100pcs customized size: 1000pcs

Reference More At Next Image For Size List

| Min Size        | 10x15cm<br>14x20cm                                  | Small items, cosmetics, hair accessories                        |
|-----------------|-----------------------------------------------------|-----------------------------------------------------------------|
| Small Size      | 17x25cm<br>20x25cm<br>20x28cm<br>20x30cm            | Toiletries,towel and underwear                                  |
| Middle<br>Size  | 24x35cm<br>25x30cm<br>25x35cm<br>28x36cm<br>28x40cm | T-shirt, jeans, and scarf                                       |
| Big Size        | 30x40cm<br>35x45cm                                  | Hoodies, sweaters and blankets<br>Jacket,windbreaker,sportswear |
| Bigger<br>Size  | 40x50cm                                             | Jacket,windbreaker,sportswear suitsand flannel<br>Pajamas       |
| Biggest<br>Size | 45x50cm<br>40x60cm                                  | Thick clothes and pillows                                       |
| MOQ             | Standard s                                          | ize:100pcs customized size:1000pcs                              |