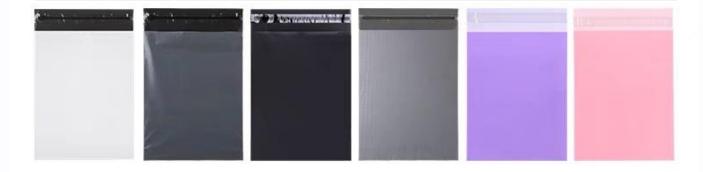

**05-3.**Brand Paper Bag **05-4.** Hologram bag

**06.** Shipping Packaging

**06-1.** Shipping Mailer Bags **06-2.** Shipping Bubble Bags

**06-3.** Shipping Tape

**07.** Recycle Product Protective Packaging

Mog is Standard size in stock:1pcs customized size:100pcs

| Popular Bag Size<br>(L X W X H) | Customized,Stock sizes available. Please check"More Sizes&More Choices" for more details.Common sizes: 21*11*27cm; 28*15*28cm; 20.5*14*27.5cm; 28*22*28cm; 23*23*23cm; 20*11*22cm; etc. |
|---------------------------------|-----------------------------------------------------------------------------------------------------------------------------------------------------------------------------------------|
| Materials                       | White Kraft paper, Or Brown Kraft paper 80gsm, 90gsm, 100gsm, 110gsm, 120gsm,150gsm,180gsm or Customized                                                                                |
| Inside Finishing                | Support BOPP sealable(anti oil & water liquid) Full or Partial PP for choice                                                                                                            |
| Print Options                   | <ul><li>1.Ony External Of Shipping Box</li><li>2. External And Internal Printing Of Mailing Box</li></ul>                                                                               |
| <b>Colors Options</b>           | Single Color Or Cmyk Colorful Print On Mailer Box                                                                                                                                       |
| Finish                          | Glossy/Matt Lamination Recyclable ink,Gold/sliver Foil Stamping Spot UV, Embossed, etc.                                                                                                 |
| Carft                           | Foild stamping, color can be gold, silver, red, purple and so on, UV sport, Embossed, Debossed and so on                                                                                |

Made Bags Based on your request about logo colors, Size, and quantities request. Moq is Standard size: 100pcs customized size: 1000pcs

Reference More At Next Image For Size List

| Min Size        | 10x15cm<br>14x20cm                                  | Small items, cosmetics, hair accessories                        |
|-----------------|-----------------------------------------------------|-----------------------------------------------------------------|
| Small Size      | 17x25cm<br>20x25cm<br>20x28cm<br>20x30cm            | Toiletries,towel and underwear                                  |
| Middle<br>Size  | 24x35cm<br>25x30cm<br>25x35cm<br>28x36cm<br>28x40cm | T-shirt, jeans, and scarf                                       |
| Big Size        | 30x40cm<br>35x45cm                                  | Hoodies, sweaters and blankets<br>Jacket,windbreaker,sportswear |
| Bigger<br>Size  | 40x50cm                                             | Jacket,windbreaker,sportswear suitsand flannel<br>Pajamas       |
| Biggest<br>Size | 45x50cm<br>40x60cm                                  | Thick clothes and pillows                                       |
| MOQ             | Standard s                                          | ize:100pcs customized size:1000pcs                              |