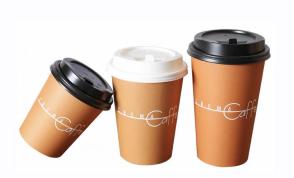

### 08-1. Paper Cup

# **Popular Color** Kraft Cup/White Cup with design print

Popular Size

Print Color

Single or colorful print, based on your design request

MOQ

Standard size:1000pcs